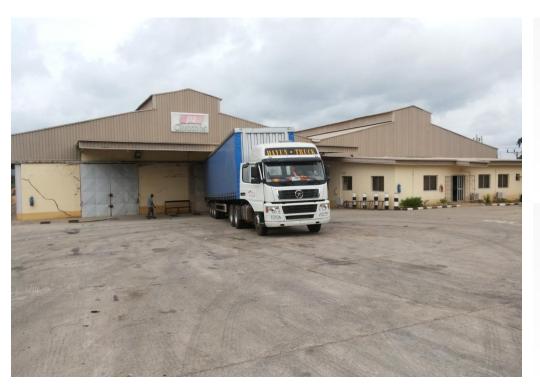

## Warehouse and Industrial Land for Sale - Lokoja, Kogi

The subject property can be approached from the popular Lokoja - Abuja Expressway. Access to the subject property is through Okene - Kaaba Road by Zone 8 roundabout which connects to Lokoja - New Market Road and terminates at Lokoja - Abuja Expressway by Lokoja Junction. The development on site includes: - The Main Building ( Warehouse) - Administrative Block - Workshop House - Restaurant Building - Toilet/bath building - Gate/Generator House - Perimeter fence