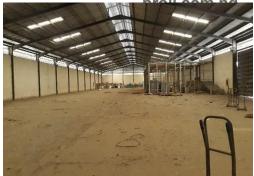

## Warehouse and Industrial Land for Sale - Ondo

The development consists of 1 bay Warehouse with Generator House, Workshop, Canteen Block, Gate House/ Cloak Room. The bay is demarcated with sandcrete blockwalls into an office and a warehouse with vehicular lockable gates for the warehouse.