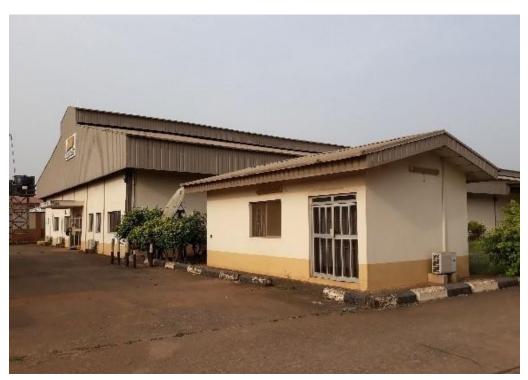

## Warehouse and Industrial Land for Sale - Ondo

The development consists of 1 bay Warehouse with Generator House, Workshop, Canteen Block, Gate House/ Cloak Room. The bay is demarcated with sandcrete blockwalls into an office and a warehouse with vehicular lockable gates for the warehouse.